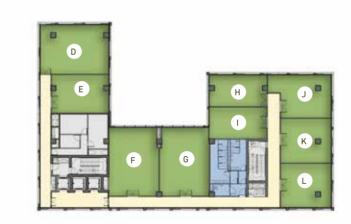

#### SECOND FLOOR

|   | Room        | Dimensions     | Area      | Terrace  |
|---|-------------|----------------|-----------|----------|
| А | Office unit | 7.65m x 6.30m  | 80 sqm    |          |
| В | Office unit | 7.65m x 6.70m  | 80.5 sqm  |          |
| С | Office unit | 7.65m x 6.70m  | 84.5 sqm  |          |
| D | Office unit | 7.45m x 10.40m | 128.5 sqm |          |
| Е | Office unit | 8.65m x 5.76m  | 77 sqm    |          |
| F | Office unit | 7.50m x 10.35m | 121 sqm   | 57 sqm   |
| G | Office unit | 7.50m x 10.35m | 119.5 sqm | 56.5 sqm |
| Н | Office unit | 8.70m x 4.70m  | 69 sqm    |          |
| I | Office unit | 8.70m x 4.70m  | 64 sqm    |          |
| J | Office unit | 7.65m x 6.70m  | 84.5 sqm  |          |
| К | Office unit | 7.65m x 6.70m  | 79 sqm    |          |
| L | Office unit | 7.65m x 6.45m  | 81.5 sqm  |          |

Note: Terrace not included in unit area