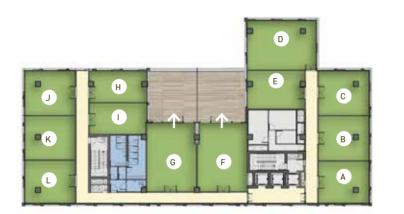

#### FIFTH FLOOR

|   | Room              | Dimensions      | Area      | Terrace   |
|---|-------------------|-----------------|-----------|-----------|
| А | Office unit       | 10.40m x 13.35m | 227.5 sqm | 62 sqm    |
| В | Office unit       | 7.50m x 10.35m  | 121.5 sqm |           |
| С | Office unit       | 7.50m x 10.35m  | 120.5 sqm |           |
| D | Office unit       | 8.70m x 9.60m   | 134 sqm   |           |
| Е | Office unit       | 9.60m x 6.70m   | 105.5 sqm |           |
| F | Office unit       | 7.65m x 6.60m   | 79.5 sqm  |           |
| G | Office unit       | 7.65m x 6.45m   | 82 sqm    |           |
| Т | Common<br>Terrace |                 |           | 104.5 sqm |

Note: Terrace not included in unit area

#### FIFTH FLOOR

|   | Room              | Dimensions      | Area      | Terrace   |
|---|-------------------|-----------------|-----------|-----------|
| А | Office unit       | 10.40m x 13.35m | 226 sqm   | 62 sqm    |
| В | Office unit       | 7.50m x 10.35m  | 121 sqm   |           |
| С | Office unit       | 7.50m x 10.35m  | 119.5 sqm |           |
| D | Office unit       | 8.70m x 9.60m   | 133 sqm   |           |
| E | Office unit       | 9.60m x 6.70m   | 104.5 sqm |           |
| F | Office unit       | 7.65m x 6.60m   | 79 sqm    |           |
| G | Office unit       | 7.65m x 6.45m   | 81.5 sqm  |           |
| Т | Common<br>Terrace |                 |           | 104.5 sqm |