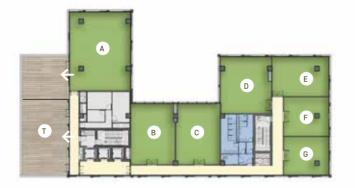

#### ZED STRIP OFFICES FLOOR PLANS BUILDING C

#### BUILDING C

#### FIRST FLOOR

|   | Room        | Dimensions      | Area      | Terrace  |
|---|-------------|-----------------|-----------|----------|
| А | Office unit | 7.65m x 6.30m   | 80.5 sqm  |          |
| В | Office unit | 7.65m x 6.70m   | 81 sqm    |          |
| С | Office unit | 7.65m x 6.70m   | 85 sqm    |          |
| D | Office unit | 10.45m x 13.35m | 219.5 sqm |          |
| E | Office unit | 7.50m x 18.25m  | 210 sqm   | 54.5 sqm |
| F | Office unit | 7.50m x 18.25m  | 208.5 sqm | 58 sqm   |
| G | Office unit | 8.55m x 9.60m   | 128 sqm   | 66 sqm   |
| Н | Office unit | 6.70m x 9.60m   | 105.5 sqm | 76.5 sqm |
| I | Office unit | 7.65m x 6.60m   | 79.5 sqm  |          |
| J | Office unit | 7.65m x 6.30m   | 82 sqm    |          |
|   |             |                 |           |          |

Note: Terrace not included in unit area