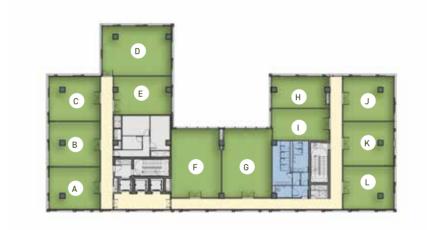

#### BUILDING C

#### THIRD FLOOR

|   | Room        | Dimensions     | Area      |
|---|-------------|----------------|-----------|
| А | Office unit | 7.65m x 6.30m  | 80.5 sqm  |
| В | Office unit | 7.65m x 6.70m  | 81 sqm    |
| С | Office unit | 7.65m x 6.70m  | 85 sqm    |
| D | Office unit | 7.45m x 10.40m | 129 sqm   |
| E | Office unit | 8.65m x 5.76m  | 77.5 sqm  |
| F | Office unit | 7.50m x 10.35m | 121.5 sqm |
| G | Office unit | 7.50m x 10.35m | 120.5 sqm |
| Н | Office unit | 8.70m x 4.70m  | 69.5 sqm  |
| I | Office unit | 8.70m x 4.70m  | 64.5 sqm  |
| J | Office unit | 7.65m x 6.70m  | 85 sqm    |
| К | Office unit | 7.65m x 6.70m  | 79.5 sqm  |
| L | Office unit | 7.65m x 6.45m  | 82 sqm    |

Note: Terrace not included in unit area