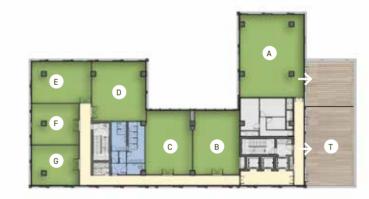

#### FIFTH FLOOR

|   | Room              | Dimensions      | Area      | Terrace   |
|---|-------------------|-----------------|-----------|-----------|
| А | Office unit       | 10.40m x 13.35m | 227.5 sqm | 62 sqm    |
| В | Office unit       | 7.50m x 10.35m  | 121.5 sqm |           |
| С | Office unit       | 7.50m x 10.35m  | 120.5 sqm |           |
| D | Office unit       | 8.70m x 9.60m   | 134 sqm   |           |
| Е | Office unit       | 9.60m x 6.70m   | 105.5 sqm |           |
| F | Office unit       | 7.65m x 6.60m   | 79.5 sqm  |           |
| G | Office unit       | 7.65m x 6.45m   | 82 sqm    |           |
| Т | Common<br>Terrace |                 |           | 104.5 sqm |

Note: Terrace not included in unit area