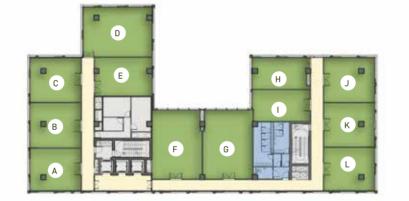

#### BUILDING C

#### SECOND FLOOR

| Room        | Dimensions                                                                                                                                                        | Area                                                                                                                                                                                                                                                                                                                                                                           | Terrace                                                                                                                                                                                                                                                                                                                                                                                                                                             |
|-------------|-------------------------------------------------------------------------------------------------------------------------------------------------------------------|--------------------------------------------------------------------------------------------------------------------------------------------------------------------------------------------------------------------------------------------------------------------------------------------------------------------------------------------------------------------------------|-----------------------------------------------------------------------------------------------------------------------------------------------------------------------------------------------------------------------------------------------------------------------------------------------------------------------------------------------------------------------------------------------------------------------------------------------------|
| Office unit | 7.65m x 6.30m                                                                                                                                                     | 80.5 sqm                                                                                                                                                                                                                                                                                                                                                                       |                                                                                                                                                                                                                                                                                                                                                                                                                                                     |
| Office unit | 7.65m x 6.70m                                                                                                                                                     | 81 sqm                                                                                                                                                                                                                                                                                                                                                                         |                                                                                                                                                                                                                                                                                                                                                                                                                                                     |
| Office unit | 7.65m x 6.70m                                                                                                                                                     | 85 sqm                                                                                                                                                                                                                                                                                                                                                                         |                                                                                                                                                                                                                                                                                                                                                                                                                                                     |
| Office unit | 7.45m x 10.40m                                                                                                                                                    | 129 sqm                                                                                                                                                                                                                                                                                                                                                                        |                                                                                                                                                                                                                                                                                                                                                                                                                                                     |
| Office unit | 8.65m x 5.76m                                                                                                                                                     | 77.5 sqm                                                                                                                                                                                                                                                                                                                                                                       |                                                                                                                                                                                                                                                                                                                                                                                                                                                     |
| Office unit | 7.50m x 10.35m                                                                                                                                                    | 121.5 sqm                                                                                                                                                                                                                                                                                                                                                                      | 57 sqm                                                                                                                                                                                                                                                                                                                                                                                                                                              |
| Office unit | 7.50m x 10.35m                                                                                                                                                    | 120.5 sqm                                                                                                                                                                                                                                                                                                                                                                      | 56.5 sqm                                                                                                                                                                                                                                                                                                                                                                                                                                            |
| Office unit | 8.70m x 4.70m                                                                                                                                                     | 69.5 sqm                                                                                                                                                                                                                                                                                                                                                                       |                                                                                                                                                                                                                                                                                                                                                                                                                                                     |
| Office unit | 8.70m x 4.70m                                                                                                                                                     | 64.5 sqm                                                                                                                                                                                                                                                                                                                                                                       |                                                                                                                                                                                                                                                                                                                                                                                                                                                     |
| Office unit | 7.65m x 6.70m                                                                                                                                                     | 85 sqm                                                                                                                                                                                                                                                                                                                                                                         |                                                                                                                                                                                                                                                                                                                                                                                                                                                     |
| Office unit | 7.65m x 6.70m                                                                                                                                                     | 79.5 sqm                                                                                                                                                                                                                                                                                                                                                                       |                                                                                                                                                                                                                                                                                                                                                                                                                                                     |
| Office unit | 7.65m x 6.45m                                                                                                                                                     | 82 sqm                                                                                                                                                                                                                                                                                                                                                                         |                                                                                                                                                                                                                                                                                                                                                                                                                                                     |
|             | Office unit<br>Office unit | Office unit 7.65m x 6.30m   Office unit 7.65m x 6.70m   Office unit 7.65m x 6.70m   Office unit 7.65m x 6.70m   Office unit 7.45m x 10.40m   Office unit 7.45m x 10.40m   Office unit 7.50m x 10.35m   Office unit 7.50m x 10.35m   Office unit 7.50m x 10.35m   Office unit 8.70m x 4.70m   Office unit 8.70m x 4.70m   Office unit 7.65m x 6.70m   Office unit 7.65m x 6.70m | Office unit 7.65m x 6.30m 80.5 sqm   Office unit 7.65m x 6.70m 81 sqm   Office unit 7.65m x 6.70m 85 sqm   Office unit 7.65m x 6.70m 85 sqm   Office unit 7.45m x 10.40m 129 sqm   Office unit 8.65m x 5.76m 77.5 sqm   Office unit 7.50m x 10.35m 121.5 sqm   Office unit 7.50m x 10.35m 120.5 sqm   Office unit 8.70m x 4.70m 69.5 sqm   Office unit 8.70m x 4.70m 64.5 sqm   Office unit 7.65m x 6.70m 85 sqm   Office unit 7.65m x 6.70m 85 sqm |