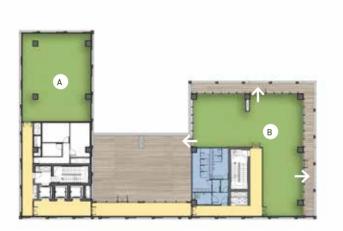

## SEVENTH FLOOR

|   | Room        | Dimensions      | Агеа      | Terrace |
|---|-------------|-----------------|-----------|---------|
| А | Office unit | 10.40m x 13.35m | 227.5 sqm |         |
| В | Office unit | 16.55m x 18.40m | 311 sqm   | 214 sqm |

Note: Terrace not included in unit area

#### SEVENTH FLOOR

|   | Room        | Dimensions      | Area      | Terrace |
|---|-------------|-----------------|-----------|---------|
| Α | Office unit | 10.40m x 13.35m | 226 sqm   |         |
| В | Office unit | 16.55m x 18.40m | 308.5 sqm | 214 sqm |