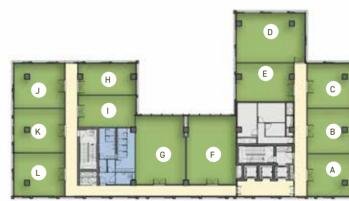

#### FIRST FLOOR

|   | Room        | Dimensions      | Area      | Terrace  |
|---|-------------|-----------------|-----------|----------|
| А | Office unit | 7.65m x 6.30m   | 80.5 sqm  |          |
| В | Office unit | 7.65m x 6.70m   | 81 sqm    |          |
| С | Office unit | 7.65m x 6.70m   | 85 sqm    |          |
| D | Office unit | 10.45m x 13.35m | 219.5 sqm |          |
| E | Office unit | 7.50m x 18.25m  | 210 sqm   | 54.5 sqm |
| F | Office unit | 7.50m x 18.25m  | 208.5 sqm | 58 sqm   |
| G | Office unit | 8.55m x 9.60m   | 128 sqm   | 66 sqm   |
| Н | Office unit | 6.70m x 9.60m   | 105.5 sqm | 76.5 sqm |
| I | Office unit | 7.65m x 6.60m   | 79.5 sqm  |          |
| J | Office unit | 7.65m x 6.30m   | 82 sqm    |          |
|   |             |                 |           |          |

Note: Terrace not included in unit area