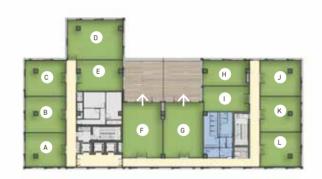

#### ZED STRIP OFFICES FLOOR PLANS BUILDING C

#### BUILDING C

#### FIRST FLOOR

|   | Room        | Dimensions      | Area      | Terrace  |
|---|-------------|-----------------|-----------|----------|
| А | Office unit | 7.65m x 6.30m   | 80.5 sqm  |          |
| В | Office unit | 7.65m x 6.70m   | 81 sqm    |          |
| С | Office unit | 7.65m x 6.70m   | 85 sqm    |          |
| D | Office unit | 10.45m x 13.35m | 219.5 sqm |          |
| E | Office unit | 7.50m x 18.25m  | 210 sqm   | 54.5 sqm |
| F | Office unit | 7.50m x 18.25m  | 208.5 sqm | 58 sqm   |
| G | Office unit | 8.55m x 9.60m   | 128 sqm   | 66 sqm   |
| Н | Office unit | 6.70m x 9.60m   | 105.5 sqm | 76.5 sqm |
| I | Office unit | 7.65m x 6.60m   | 79.5 sqm  |          |
| J | Office unit | 7.65m x 6.30m   | 82 sqm    |          |
|   |             |                 |           |          |

Note: Terrace not included in unit area