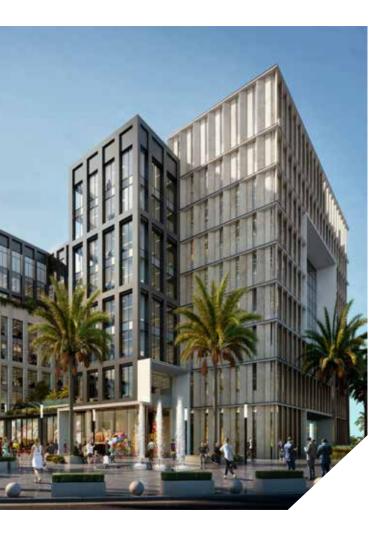

g is clearly kept in mind, Zed Strip offers you a distinctive approach to the "next door" policy, where everything you need and want is just steps away.

With multiple banks, a cinema multiplex, a supermarket, an entertainment area for kids and their families, F&B outlets and meeting rooms, Zed Strip removes the hassle of completing your day-today needs, while easily maintaining your standard of living.

So, whether it's a beautifully designed workspace with an advanced architectural layout to spark your business, a practically designed clinic space for your healthcare necessities, or even a convenient area with multiple facilities to shop and dine for as long as you want, you'll easily maintain your lifestyle at Zed Strip on a daily basis.























## ZED STRIP

















BUILDING C

BUILDING D

## ZED STRIP OFFICES



#### ZED STRIP OFFICES FLOOR PLANS BUILDING C



#### BUILDING C

#### FIRST FLOOR

|   | Room        | Dimensions      | Area      | Terrace  |
|---|-------------|-----------------|-----------|----------|
| А | Office unit | 7.65m x 6.30m   | 80.5 sqm  |          |
| В | Office unit | 7.65m x 6.70m   | 81 sqm    |          |
| С | Office unit | 7.65m x 6.70m   | 85 sqm    |          |
| D | Office unit | 10.45m x 13.35m | 219.5 sqm |          |
| E | Office unit | 7.50m x 18.25m  | 210 sqm   | 54.5 sqm |
| F | Office unit | 7.50m x 18.25m  | 208.5 sqm | 58 sqm   |
| G | Office unit | 8.55m x 9.60m   | 128 sqm   | 66 sqm   |
| Н | Office unit | 6.70m x 9.60m   | 105.5 sqm | 76.5 sqm |
| I | Office unit | 7.65m x 6.60m   | 79.5 sqm  |