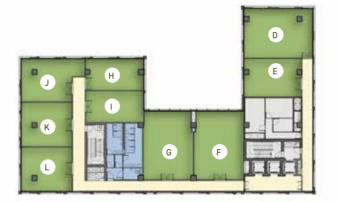

#### THIRD FLOOR

|   | Room        | Dimensions     | Агеа      |
|---|-------------|----------------|-----------|
| А | Office unit | 7.65m x 6.30m  | 80 sqm    |
| В | Office unit | 7.65m x 6.70m  | 80.5 sqm  |
| С | Office unit | 7.65m x 6.70m  | 84.5 sqm  |
| D | Office unit | 7.45m x 10.40m | 128.5 sqm |
| E | Office unit | 8.65m x 5.76m  | 77sqm     |
| F | Office unit | 7.50m x 10.35m | 121 sqm   |
| G | Office unit | 7.50m x 10.35m | 119.5 sqm |
| н | Office unit | 8.70m x 4.70m  | 69 sqm    |
| I | Office unit | 8.70m x 4.70m  | 64 sqm    |
| J | Office unit | 7.65m x 6.70m  | 84.5 sqm  |
| к | Office unit | 7.65m x 6.70m  | 79 sqm    |
| L | Office unit | 7.65m x 6.45m  | 81.5 sqm  |