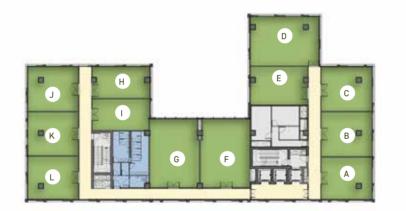

#### SECOND FLOOR

|   | Room        | Dimensions     | Area      | Terrace  |
|---|-------------|----------------|-----------|----------|
| А | Office unit | 7.65m x 6.30m  | 80 sqm    |          |
| В | Office unit | 7.65m x 6.70m  | 80.5 sqm  |          |
| С | Office unit | 7.65m x 6.70m  | 84.5 sqm  |          |
| D | Office unit | 7.45m x 10.40m | 128.5 sqm |          |
| Е | Office unit | 8.65m x 5.76m  | 77 sqm    |          |
| F | Office unit | 7.50m x 10.35m | 121 sqm   | 57 sqm   |
| G | Office unit | 7.50m x 10.35m | 119.5 sqm | 56.5 sqm |
| Н | Office unit | 8.70m x 4.70m  | 69 sqm    |          |
| I | Office unit | 8.70m x 4.70m  | 64 sqm    |          |
| J | Office unit | 7.65m x 6.70m  | 84.5 sqm  |          |
| К | Office unit | 7.65m x 6.70m  | 79 sqm    |          |
| L | Office unit | 7.65m x 6.45m  | 81.5 sqm  |          |

Note: Terrace not included in unit area